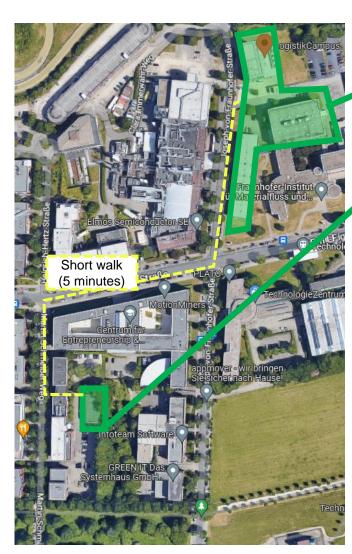

#### **Logistics Campus**

**CNI Hall** (mmWAVE)

Short walk (5 Minutes) from parking space to Logistics Campus