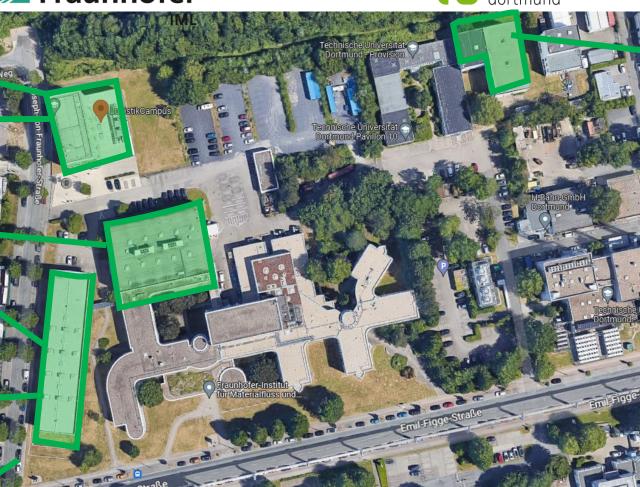

## Fraunhofer

technische universität dortmund

Plenary Auditorium

Meeting Rooms

**Application Hall:** Posters & Demos

**ZFT Hall:** 

Posters & Demos

Demo:
Testfield Intralogistics

CNI Hall (mmWAVE)

Screen shot from Google Maps

#### **FLW Hall**

Demo:

Multi-dimensional Logistics/Automotive Networks