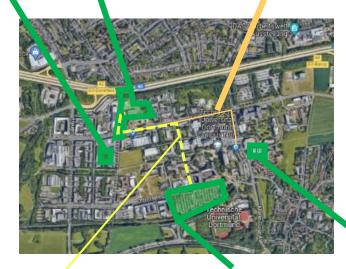

### **Map of location (Overview)**

Screen shots from Google Maps

# Parking Space: Otto-Hahn-Str.

Note: there are very limited parking spaces in the direct vinicity of the Logistics Campus. Therefore we recommend the public, cost-free parking space at Otto-Hahn-Str.

**Train Station** (S-Bahn): Dortmund University